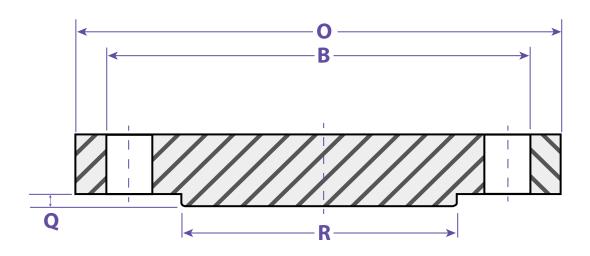

| Dimensions |                |                              |                    |                     |                     |         |  |
|------------|----------------|------------------------------|--------------------|---------------------|---------------------|---------|--|
| Size       | Overall<br>Dim | Raised<br>Face               | Raised<br>Face Dim | Bolt Holes<br>#/Dim | Bolt Hole<br>Circle | Part #  |  |
|            | 0              | <b>Q</b><br>(1/16 thickness) | R                  |                     | В                   |         |  |
| 1"         | 4.25           | 0.56                         | 2.00               | 4-0.62              | 3.12                | BLF100  |  |
| 1-1/4"     | 4.62           | 0.62                         | 2.50               | 4-0.62              | 3.50                | BLF25   |  |
| 1-1/2"     | 5.00           | 0.68                         | 2.88               | 4-0.62              | 3.88                | BLF150  |  |
| 2"         | 6.00           | 0.75                         | 3.62               | 4-0.75              | 4.75                | BLF200  |  |
| 2-1/2"     | 7.00           | 0.88                         | 3.56               | 4-0.75              | 5.50                | BLF250  |  |
| 3"         | 7.50           | 0.94                         | 4.25               | 4-0.75              | 6.00                | BLF300  |  |
| 4"         | 9.00           | 0.94                         | 5.31               | 8-0.75              | 7.50                | BLF400  |  |
| 5"         | 10.00          | 0.94                         | 6.44               | 8-0.88              | 8.50                | BLF500  |  |
| 6"         | 11.00          | 1.00                         | 7.56               | 8-0.88              | 9.50                | BLF600  |  |
| 8"         | 13.50          | 1.12                         | 10.62              | 8-0.88              | 11.75               | BLF800  |  |
| 10"        | 16.00          | 1.19                         | 12.75              | 12-1.00             | 14.25               | BLF1000 |  |
| 12"        | 19.00          | 1.25                         | 15.00              | 12-1.00             | 17.00               | BLF1200 |  |

| FLANGES - BLIND RAISED FACE / FORGED 150#                                                                                                                                                                                                                                      |              |  |  |  |  |  |
|--------------------------------------------------------------------------------------------------------------------------------------------------------------------------------------------------------------------------------------------------------------------------------|--------------|--|--|--|--|--|
| DISCLAIMER All drawings and specifications are subject to change without                                                                                                                                                                                                       | MATERIAL     |  |  |  |  |  |
| notice. Drawings' represent general dimensions of our products. Seal Fast cannot guarantee the dimensions of the part will exactly match those in the drawing. This drawing is the property of Seal Fast Inc. Copying or reproduction of this drawing is expressly prohibited. | Carbon Steel |  |  |  |  |  |
| DRAWING NOT TO SCALE                                                                                                                                                                                                                                                           | PART# BLF    |  |  |  |  |  |